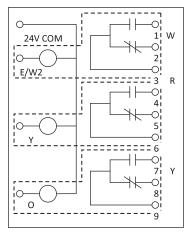

# Model 8024 24-Volt Relay Card

The Model 8024 relay card is a general purpose, 24-volt, three relay, dry contact switching device. All three SPDT relays can be switched independently with the coils sharing a common leg.

### **PACKAGE CONTENTS**

- Relay card with snap track
- · Application literature

#### **NOMINAL PRODUCT SPECIFICATIONS**

**Inputs:** 24VAC ± 10%, 0.25 Amps **Outputs:** 24VAC ±10%, 2 Amps max.

### **MODEL 8024 LAYOUT**



### **MODEL 8024 SCHEMATIC**





## RADIANT FLOOR HEAT WITH FORCED AIR COOLING AND SECOND STAGE



AprilairePartners.com

P.O. Box 1467 Madison, WI 53701-1467 800.334.6011 F: 608.257.4357 Printed in USA ©2018 Aprilaire – Division of Research Products Corporation 10004349 B2202334B 9.18