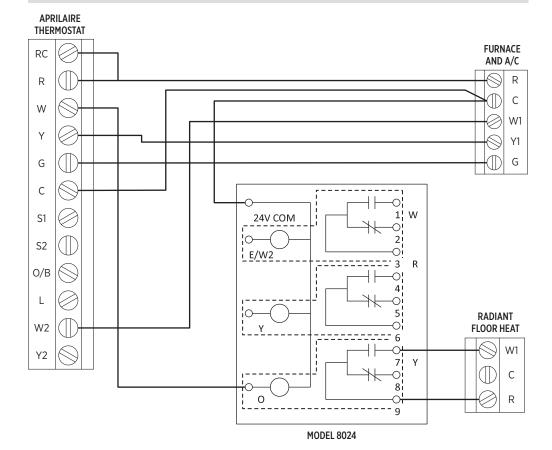

## RADIANT FLOOR HEAT WITH FORCED AIR COOLING AND SECOND STAGE

AprilairePartners.com

P.O. Box 1467 Madison, WI 53701-1467 800.334.6011 F: 608.257.4357 Printed in USA ©2018 Aprilaire – Division of Research Products Corporation 10004349 B2202334B 9.18