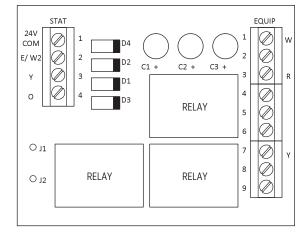

# Model 8024 24-Volt Relay Card

The Model 8024 relay card is a general purpose, 24-volt, three relay, dry contact switching device. All three SPDT relays can be switched independently with the coils sharing a common leg.

### **PACKAGE CONTENTS**

- Relay card with snap track
- · Application literature

#### **NOMINAL PRODUCT SPECIFICATIONS**

**Inputs:** 24VAC ± 10%, 0.25 Amps **Outputs:** 24VAC ±10%, 2 Amps max.

### **MODEL 8024 LAYOUT**



### **MODEL 8024 SCHEMATIC**





## RADIANT FLOOR HEAT WITH FORCED AIR COOLING AND SECOND STAGE



AprilairePartners.com

P.O. Box 1467 Madison, WI 53701-1467 800.334.6011 F: 608.257.4357 Printed in USA ©2018 Aprilaire – Division of Research Products Corporation 10004349 B2202334B 9.18