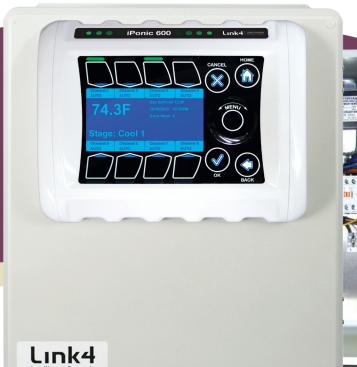

#### **Easy to Operate and Modify Controls**

• Simple touch interface that easily makes control changes without hard wiring.

#### **Get Instant Access to Controls** — **Remotely**

 Download data with a just a USB stick, or easily access controls and make changes from any computer, cell phone or wireless device anywhere internet is available

#### **Day & Night System Control**

 All day and night equipment operating set-points are monitored — even if workers use manual override — so you always know when equipment is running.