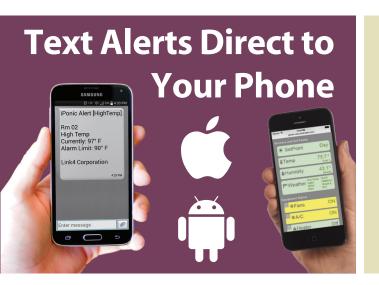

#### **Get Instant Access to Controls** — **Remotely**

 Download data with a just a USB stick, or easily access controls and make changes from any computer, cell phone or wireless device anywhere internet is available

#### **Day & Night System Control**

 All day and night equipment operating set-points are monitored — even if workers use manual override — so you always know when equipment is running.