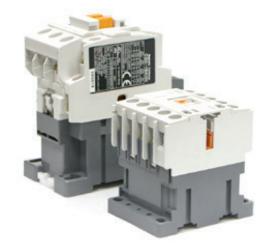

With Integrated Contactor Relay Panels you will receive a UL & cUL approved contactor panel with an iPonic Series Environmental Controller, conveniently pre-mounted on the door for ease of installation. There's no need to mount two separate boxes with conduits in-between.

#### **Pre-mounted**

• To ensure that our panel retains the coveted UL approval and to keep installation costs to a minimum, the Link4 iPonic Commercial comes pre-mounted with an iPonic Series Environmental Controller.