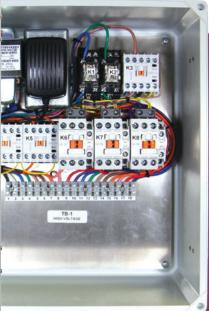

With Integrated Contactor Relay Panels you will receive a UL & cUL approved contactor panel with an iPonic Series Environmental Controller, conveniently pre-mounted on the door for ease of installation. There's no need to mount two separate boxes with conduits in-between.

#### **Pre-mounted**

• To ensure that our panel retains the coveted UL approval and to keep installation costs to a minimum, the Link4 iPonic Commercial comes pre-mounted with an iPonic Series Environmental Controller.

#### **Pre-wired**

• We make the wiring connections for you in the factory so the iPonic Commercial contactor relay panel works right out of the box.