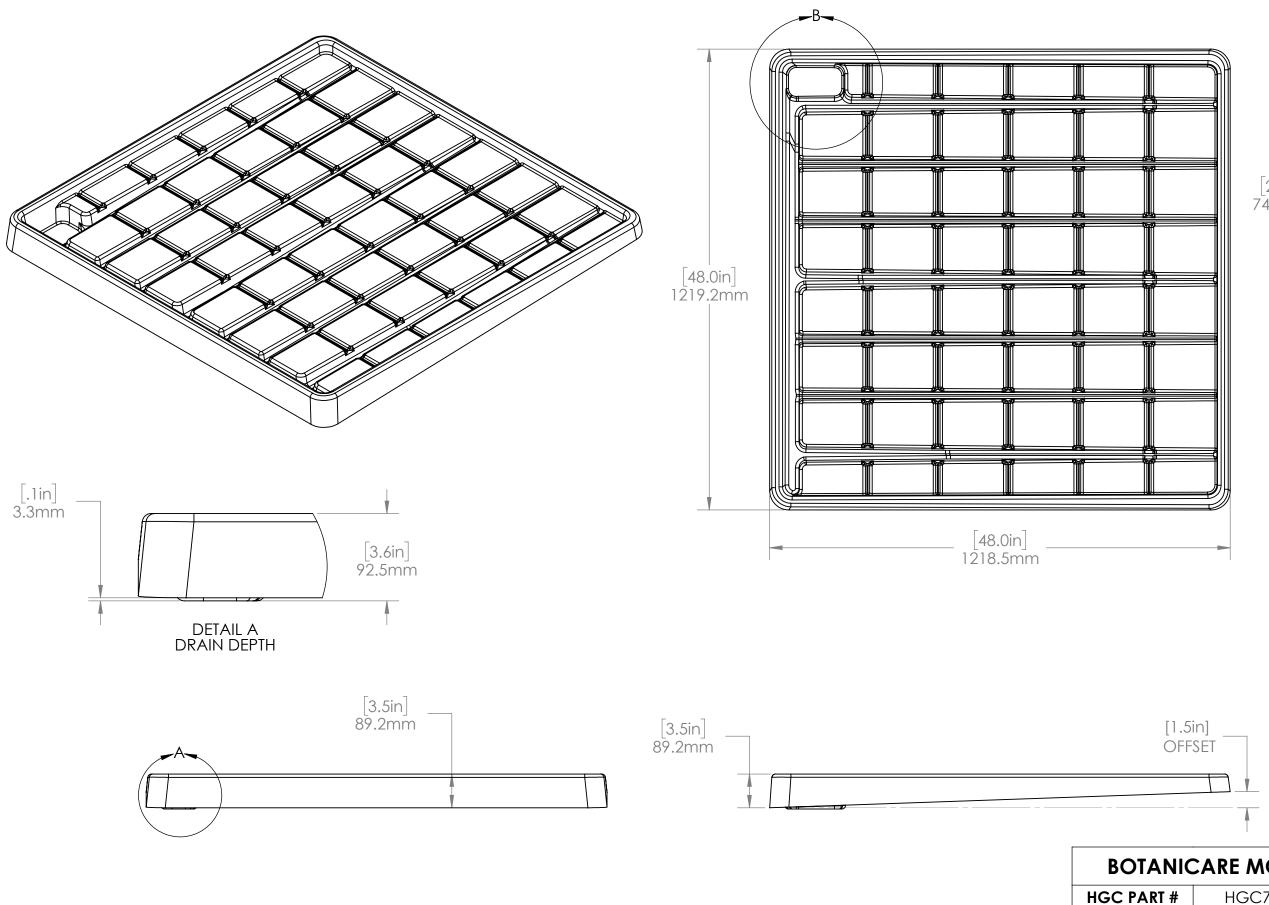

| <b>BOTANICARE MOBILE RACK TRAY - 4FTX4FT</b> |                                                                                                                    |        |           |
|----------------------------------------------|--------------------------------------------------------------------------------------------------------------------|--------|-----------|
| HGC PART #                                   | HGC707364                                                                                                          | COLOR  | White     |
| MATERIAL                                     | Virgin ABS Cap                                                                                                     | WEIGHT | 31.36 lbs |
| COMPATIBLE<br>BENCHES                        | Spacesaver Wide Span GROW (48 in x 48 in<br>Shelving Systems) or common shelving systems<br>with 1.5" beam spacing |        |           |