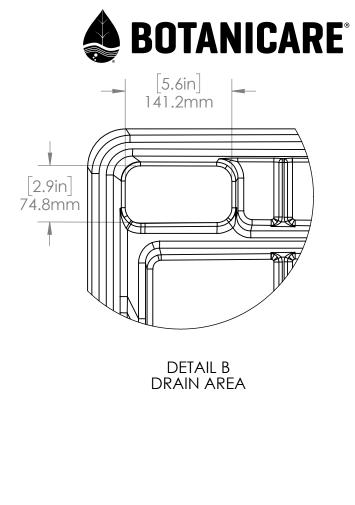

| <b>BOTANICARE MOBILE RACK TRAY - 4FTX4FT</b> |                                                                                                                    |        |           |
|----------------------------------------------|--------------------------------------------------------------------------------------------------------------------|--------|-----------|
| HGC PART #                                   | HGC707364                                                                                                          | COLOR  | White     |
| MATERIAL                                     | Virgin ABS Cap                                                                                                     | WEIGHT | 31.36 lbs |
| COMPATIBLE<br>BENCHES                        | Spacesaver Wide Span GROW (48 in x 48 in<br>Shelving Systems) or common shelving systems<br>with 1.5" beam spacing |        |           |