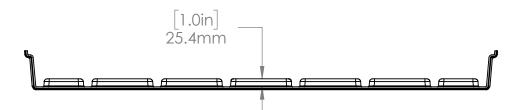

| NICARE 5' MID TRAY BLACK ABS |                                                                                     |        |           |
|------------------------------|-------------------------------------------------------------------------------------|--------|-----------|
|                              | HGC706667                                                                           | COLOR  | Black     |
|                              | Recycled ABS                                                                        | WEIGHT | 26.07 lbs |
|                              | Visit Growmod.Botanicare.com to learn more about the Botaincare Slide Bench System. |        |           |