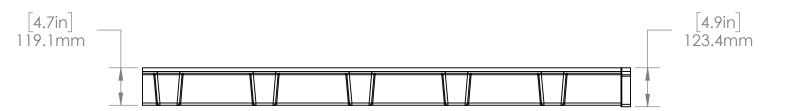

| NICARE 5' MID TRAY BLACK ABS |                                                                                     |        |           |
|------------------------------|-------------------------------------------------------------------------------------|--------|-----------|
|                              | HGC706667                                                                           | COLOR  | Black     |
|                              | Recycled ABS                                                                        | WEIGHT | 26.07 lbs |
|                              | Visit Growmod.Botanicare.com to learn more about the Botaincare Slide Bench System. |        |           |