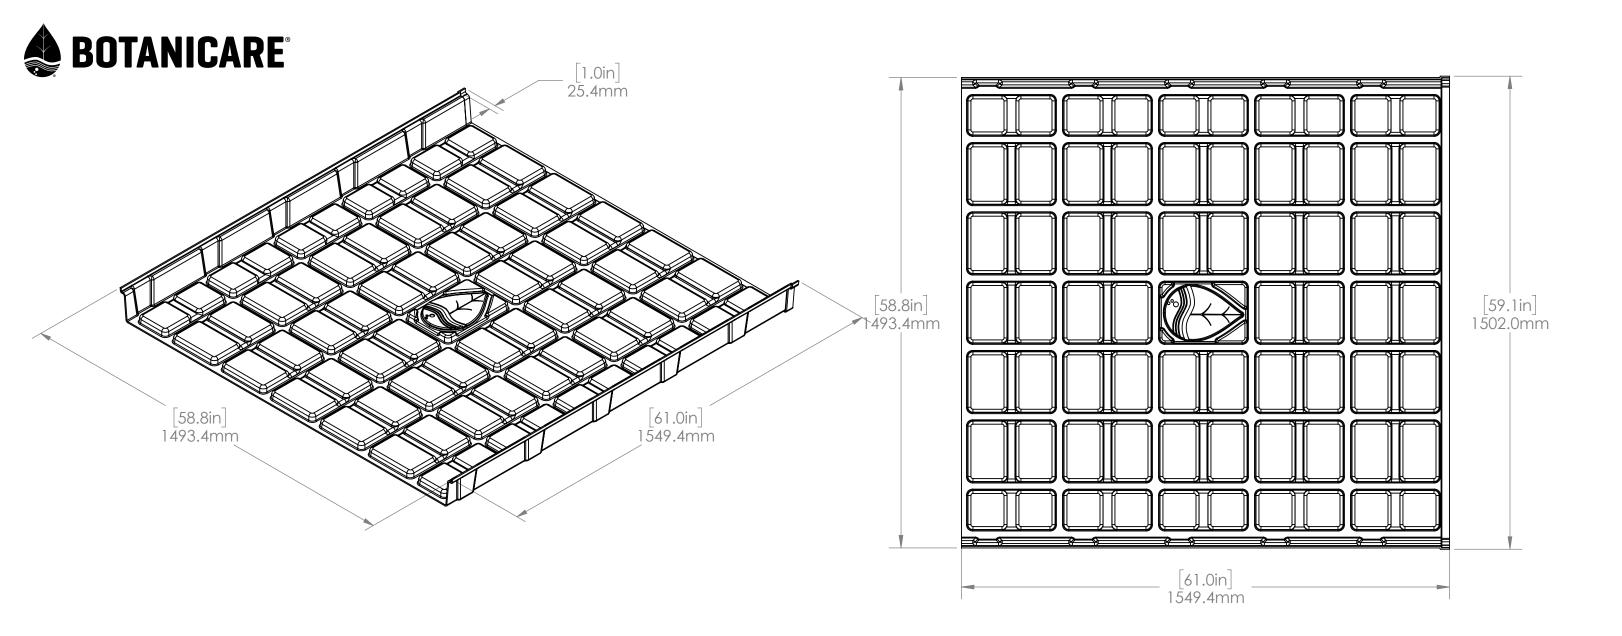

| NICARE 5' MID TRAY BLACK ABS |                                                                                     |        |           |
|------------------------------|-------------------------------------------------------------------------------------|--------|-----------|
|                              | HGC706667                                                                           | COLOR  | Black     |
|                              | Recycled ABS                                                                        | WEIGHT | 26.07 lbs |
|                              | Visit Growmod.Botanicare.com to learn more about the Botaincare Slide Bench System. |        |           |