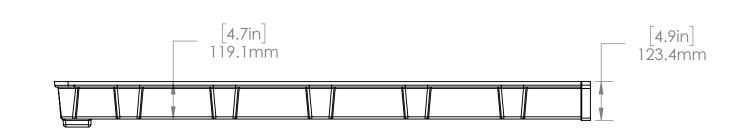

|                                 | BOTAN                 | NICARE 5' DRAII                                                                     | N TRAY BL | ACK ABS   |
|---------------------------------|-----------------------|-------------------------------------------------------------------------------------|-----------|-----------|
|                                 | HGC PART #            | HGC706663                                                                           | COLOR     | Black     |
|                                 | MATERIAL              | Recycled ABS                                                                        | WEIGHT    | 30.07 lbs |
| Used for installation purposes. | COMPATIBLE<br>BENCHES | Visit Growmod.Botanicare.com to learn more about the Botaincare Slide Bench System. |           |           |