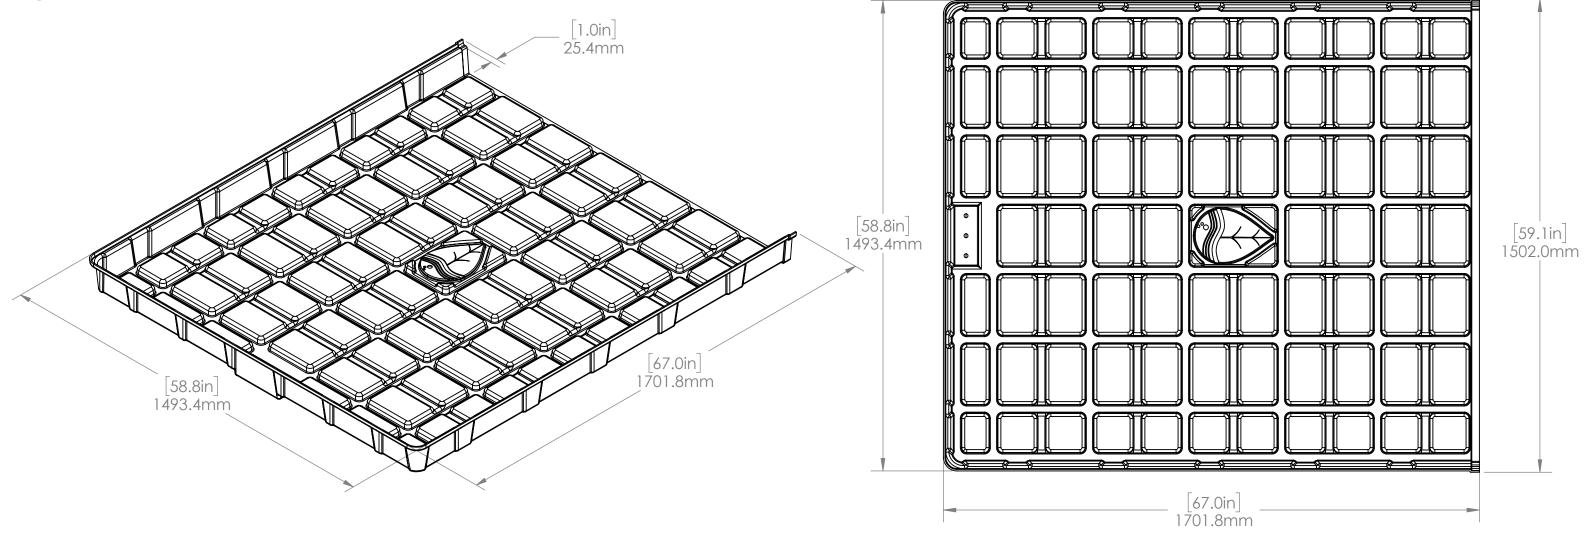

|                                 | BOTAN                 | NICARE 5' DRAII                                                                     | N TRAY BL | ACK ABS   |
|---------------------------------|-----------------------|-------------------------------------------------------------------------------------|-----------|-----------|
|                                 | HGC PART #            | HGC706663                                                                           | COLOR     | Black     |
|                                 | MATERIAL              | Recycled ABS                                                                        | WEIGHT    | 30.07 lbs |
| Used for installation purposes. | COMPATIBLE<br>BENCHES | Visit Growmod.Botanicare.com to learn more about the Botaincare Slide Bench System. |           |           |