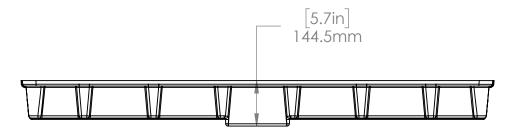

|                                 | BOTAN                 | NICARE 5' DRAII                                                                     | N TRAY BL | ACK ABS   |
|---------------------------------|-----------------------|-------------------------------------------------------------------------------------|-----------|-----------|
|                                 | HGC PART #            | HGC706663                                                                           | COLOR     | Black     |
|                                 | MATERIAL              | Recycled ABS                                                                        | WEIGHT    | 30.07 lbs |
| Used for installation purposes. | COMPATIBLE<br>BENCHES | Visit Growmod.Botanicare.com to learn more about the Botaincare Slide Bench System. |           |           |