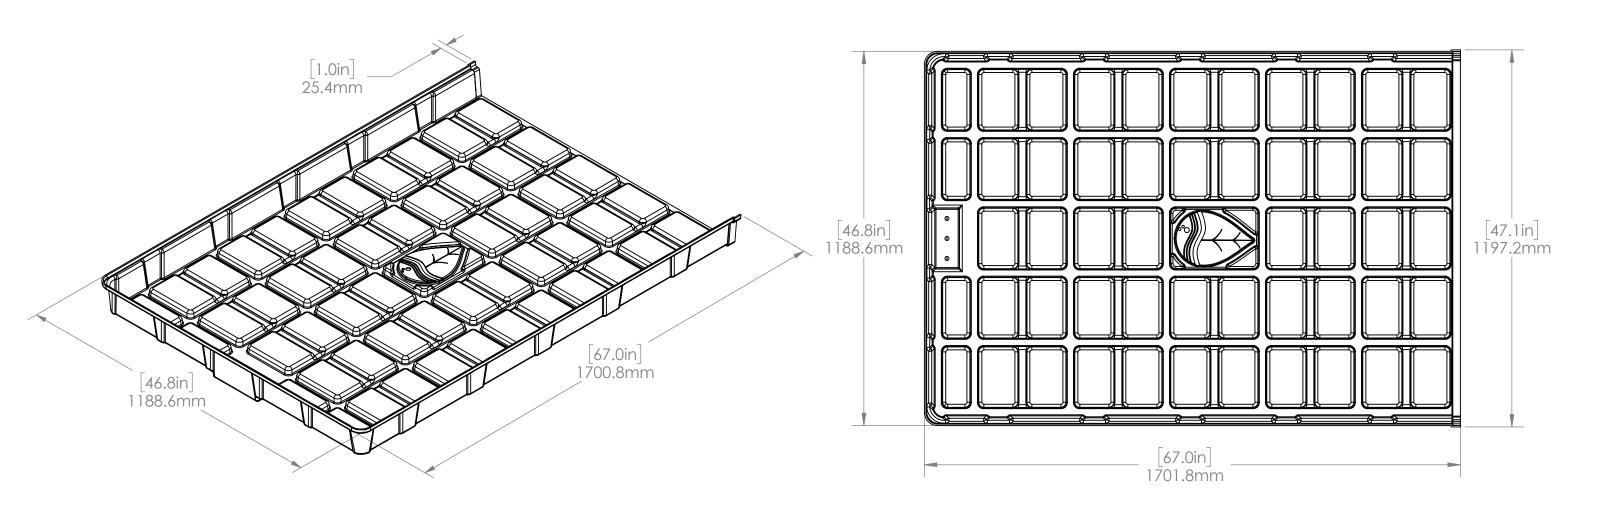

|  | Н | Д | W | Т | Н | 0 | R | Ν | E |
|--|---|---|---|---|---|---|---|---|---|
|--|---|---|---|---|---|---|---|---|---|

HGC PART #HGC706009COLORBlackMATERIALRecycled ABSWEIGHT22.64 lbsCOMPATIBLE BENCHESVisit Growmod.Botanicare.com to learn more about the Botaincare Slide Bench System.

**BOTANICARE 4' DRAIN TRAY BLACK ABS/1** 

| This document is not intended to be used for installation purposes.       |  |  |  |  |  |
|---------------------------------------------------------------------------|--|--|--|--|--|
| We cannot cover all specific applications or anticipate all requirements. |  |  |  |  |  |
| All specifications are subject to change without notice.                  |  |  |  |  |  |
| HawthorneGC.com   Canada: HawthorneGC.ca                                  |  |  |  |  |  |