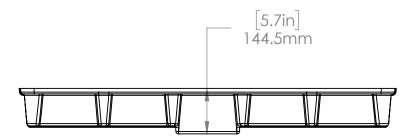

|  | Н | Д | W | Т | Н | 0 | R | Ν | E |
|--|---|---|---|---|---|---|---|---|---|
|--|---|---|---|---|---|---|---|---|---|

HGC PART #HGC706009COLORBlackMATERIALRecycled ABSWEIGHT22.64 lbsCOMPATIBLE BENCHESVisit Growmod.Botanicare.com to learn more about the Botaincare Slide Bench System.

**BOTANICARE 4' DRAIN TRAY BLACK ABS/1** 

| This document is not intended to be used for installation purposes.       |  |  |  |  |  |
|---------------------------------------------------------------------------|--|--|--|--|--|
| We cannot cover all specific applications or anticipate all requirements. |  |  |  |  |  |
| All specifications are subject to change without notice.                  |  |  |  |  |  |
| HawthorneGC.com   Canada: HawthorneGC.ca                                  |  |  |  |  |  |