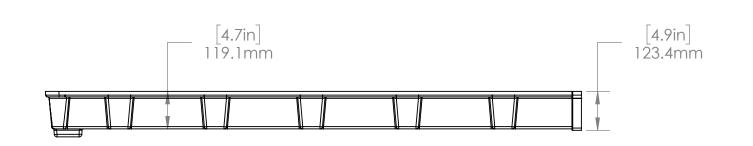

|  | Н | Д | W | Т | Н | 0 | R | Ν | E |
|--|---|---|---|---|---|---|---|---|---|
|--|---|---|---|---|---|---|---|---|---|

HGC PART #HGC706009COLORBlackMATERIALRecycled ABSWEIGHT22.64 lbsCOMPATIBLE BENCHESVisit Growmod.Botanicare.com to learn more about the Botaincare Slide Bench System.

**BOTANICARE 4' DRAIN TRAY BLACK ABS/1** 

| This document is not intended to be used for installation purposes.       |  |  |  |  |  |
|---------------------------------------------------------------------------|--|--|--|--|--|
| We cannot cover all specific applications or anticipate all requirements. |  |  |  |  |  |
| All specifications are subject to change without notice.                  |  |  |  |  |  |
| HawthorneGC.com   Canada: HawthorneGC.ca                                  |  |  |  |  |  |