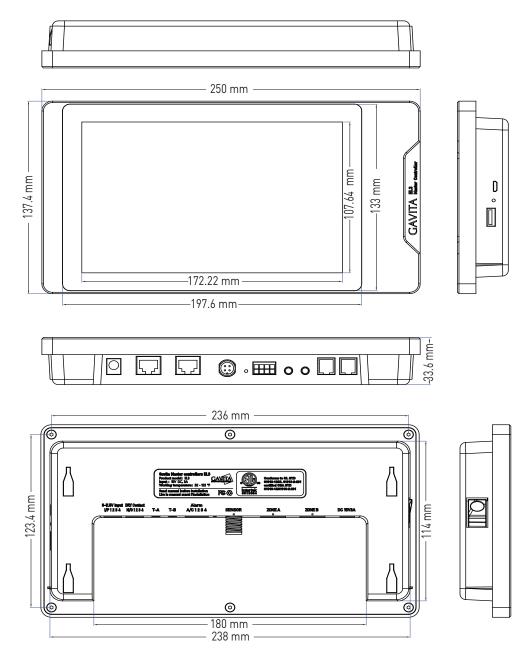

## **SPECIFICATIONS**

| INPUT VOLTAGE                                          | : 100-240V                              |
|--------------------------------------------------------|-----------------------------------------|
| MAX DISTANCE F                                         | FROM FIXTURE: 800m                      |
| DEGREE OF INGRESS PROTECTION: IP20                     |                                         |
| CURRENT: 1.5 A                                         |                                         |
| FREQUENCY: 50/                                         | /60 Hz                                  |
| MAX NUMBER OF FIXTURES: 256 Per Zone                   |                                         |
| AMBIENT TEMP:                                          | 32-122° F (0-50° C)                     |
| WORKING ENVIR                                          | CONMENTS: Humidity ≤ 90%                |
| EXTERNAL DIMM<br>OUTPUT ACCUR                          |                                         |
| MOUNTING: Brac                                         | ket Included                            |
| WEIGHT: 3.75 lb                                        | <b>DIM:</b> 9.84 in x 5.41 in x 1.38 in |
| CERTIFICATIONS<br>UL61010-1, UL610<br>and CSA C22.2 No | 010-2-201, CSA C22.2 No. 61010-1        |
|                                                        |                                         |